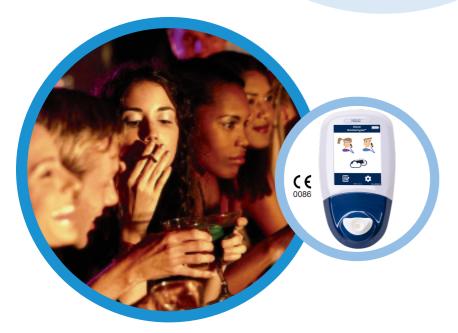

# Smøkerlyzer®



Maternity

%FCOHb

# Breath carbon monoxide monitors Helping people to stop smoking







### **References:**

1. COppm- %COHb calculation taken from: Jarvis M et al (1986) "low cost Carbon Monoxide monitors in smoking assessment." Thorax 41 pp 886-887.

2. COppm- %FCOHb calculation taken from: Gomez C. et al (2005) "Expired air carbon monoxide concentration in mothers and their spouses above 5ppm is associated with decreased fetal growth." Preventive Medicine 40 pp 10-15

| Adult |       |
|-------|-------|
| COppm | %COHb |
| 30    | 5.43  |
| 29    | 5.27  |
| 28    | 5.11  |
| 27    | 4.95  |
| 26    | 4.79  |
| 25    | 4.63  |
| 24    | 4.47  |
| 23    | 4.31  |
| 22    | 4.15  |
| 21    | 3.99  |
| 20    | 3.83  |
| 19    | 3.67  |
| 18    | 3.51  |
| 17    | 3.35  |
| 16    | 3.19  |
| 15    | 3.03  |
| 14    | 2.87  |
| 13    | 2.71  |
| 11    | 2.39  |
| 10    | 2.23