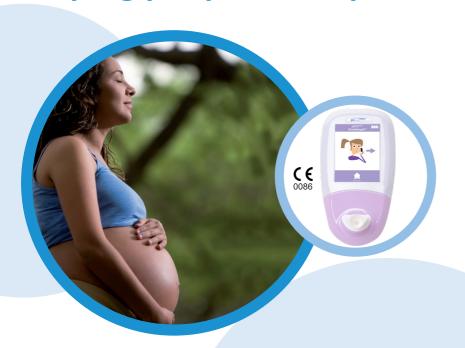

# Smøkerlyzer®



Maternity

%FCOHb

# Breath carbon monoxide monitors Helping people to stop smoking







### **References:**

1. COppm- %COHb calculation taken from: Jarvis M et al (1986) "low cost Carbon Monoxide monitors in smoking assessment." Thorax 41 pp 886-887.

2. COppm- %FCOHb calculation taken from: Gomez C. et al (2005) "Expired air carbon monoxide concentration in mothers and their spouses above 5ppm is associated with decreased fetal growth." Preventive Medicine 40 pp 10-15

| Adult |       |
|-------|-------|
| COppm | %COHb |
| 30    | 5.43  |
| 29    | 5.27  |
| 28    | 5.11  |
| 27    | 4.95  |
| 26    | 4.79  |
| 25    | 4.63  |
| 24    | 4.47  |
| 23    | 4.31  |
| 22    | 4.15  |
| 21    | 3.99  |
| 20    | 3.83  |
| 19    | 3.67  |
| 18    | 3.51  |
| 17    | 3.35  |
| 16    | 3.19  |
| 15    | 3.03  |
| 14    | 2.87  |
| 13    | 2.71  |
| 11    | 2.39  |
| 10    |