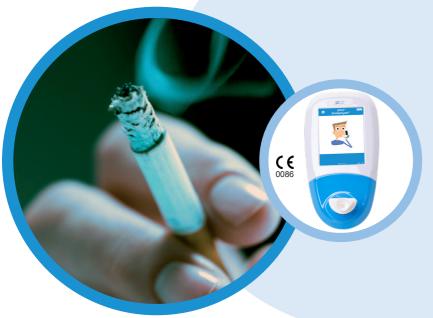

# Smøkerlyzer®



Maternity

%FCOHb

# Breath carbon monoxide monitors Helping people to stop smoking







### **References:**

1. COppm- %COHb calculation taken from: Jarvis M et al (1986) "low cost Carbon Monoxide monitors in smoking assessment." Thorax 41 pp 886-887.

2. COppm- %FCOHb calculation taken from: Gomez C. et al (2005) "Expired air carbon monoxide concentration in mothers and their spouses above 5ppm is associated with decreased fetal growth." Preventive Medicine 40 pp 10-15

| Adult |       |
|-------|-------|
| COppm | %COHb |
| 30    | 5.43  |
| 29    | 5.27  |
| 28    | 5.11  |
| 27    | 4.95  |
| 26    | 4.79  |
| 25    | 4.63  |
| 24    | 4.47  |
| 23    | 4.31  |
| 22    | 4.15  |
| 21    | 3.99  |
| 20    | 3.83  |
| 19    | 3.67  |
| 18    | 3.51  |
| 17    | 3.35  |
| 16    | 3.19  |
| 15    | 3.03  |
| 14    | 2.87  |
| 13    | 2.71  |
| 11    | 2.39  |
| 10    | 2.